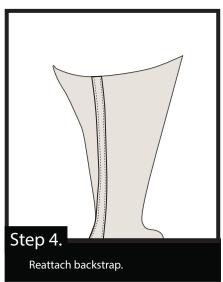

BY JITTERBUG BOY ORIGINAL FOOTWEAR

Extensive fit tests and research were conducted to achieve a fit that accomodates a wide range of leg shapes.

BY JITTERBUG BOY ORIGINAL FOOTWEAR

This boot is designed to fit a wide range of leg shapes but in the case where someone has a very narrow leg the shaft is easily taken in and adjusted. Follow these simple steps.

#### BY JITTERBUG BOY ORIGINAL FOOTWEAR

Lace-up allows boot to fit a wide range of different leg shapes.

Genuine full grain leather upper and lining.

Backstrap designed for easy disassembly if a severe fit adjustment is required.