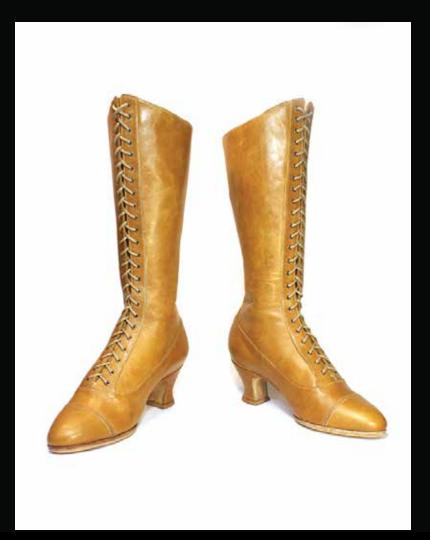

#### BY JITTERBUG BOY ORIGINAL FOOTWEAR

At Jitterbug Boy, we have spent the past few months engineering an affordable, factory-made period boot that conforms with the historical aesthetic while comfortably fitting the modern foot.

High quality enough to be used for principals, affordable enough for background and danceable for theatre, these boots are designed to be versatile, durable and adaptable.

And best of all, they are of the standard and styling you have come to associate with Jitterbug Boy.

#### BY JITTERBUG BOY ORIGINAL FOOTWEAR

Lace-up allows boot to fit a wide range of different leg shapes.

Genuine full grain leather upper and lining.

Backstrap designed for easy disassembly if a severe fit adjustment is required.

Flexible forefoot, ready to wear, comfortable and danceable.

Vibram rubber outsole for excellent traction.

Custom-designed cushioned sports insole with gel pads. Insole can easily be replaced with custom orthotic.

Stable heel.