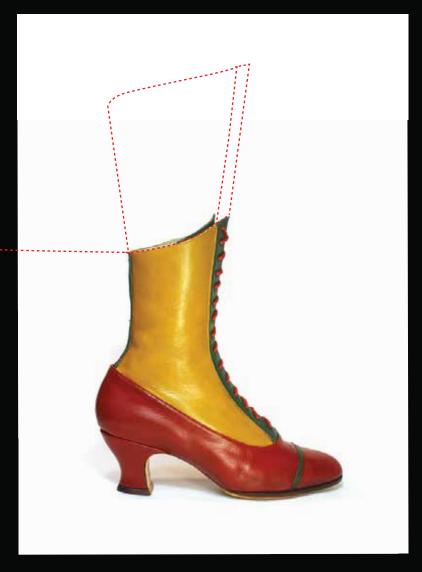

BY JITTERBUG BOY ORIGINAL FOOTWEAR

One boot that offers infinite looks, these boots can be easily cut and reshaped in minutes, dyed or painted a different colour, overlayed with fabric, adorned with buckles and adjusted to suit a wide variety of leg shapes.

#### BY JITTERBUG BOY ORIGINAL FOOTWEAR

Lace-up allows boot to fit a wide range of different leg shapes.

Genuine full grain leather upper and lining.

Backstrap designed for easy disassembly if a severe fit adjustment is required.

BY JITTERBUG BOY ORIGINAL FOOTWEAR

Extensive fit tests and research were conducted to achieve a fit that accomodates a wide range of leg shapes.

BY JITTERBUG BOY ORIGINAL FOOTWEAR

This boot is designed to fit a wide range of leg shapes but in the case where someone has a very narrow leg the shaft is easily taken in and adjusted. Follow these simple steps.