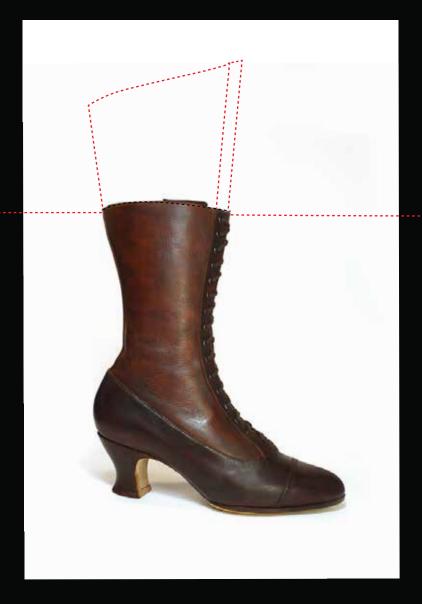

#### BY JITTERBUG BOY ORIGINAL FOOTWEAR

Lace-up allows boot to fit a wide range of different leg shapes.

Genuine full grain leather upper and lining.

Backstrap designed for easy disassembly if a severe fit adjustment is required.

Flexible forefoot, ready to wear, comfortable and danceable.

Vibram rubber outsole for excellent traction.

Custom-designed cushioned sports insole with gel pads. Insole can easily be replaced with custom orthotic.

Stable heel.

#### BY JITTERBUG BOY ORIGINAL FOOTWEAR

Uniquely engineered by Jeff Churchill specifically for this project, the lasts combine comfort and fit to offer a period silhouette with a contemporary fit for a wide range of foot shapes. Offered in sizes 34-42.