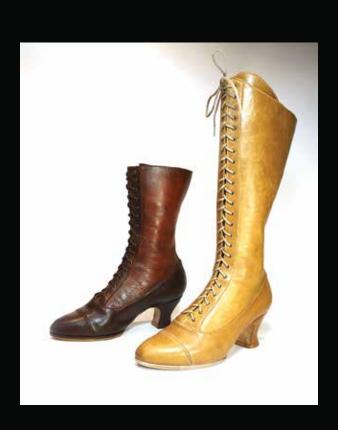

BY JITTERBUG BOY ORIGINAL FOOTWEAR

One boot that offers infinite looks, these boots can be easily cut and reshaped in minutes, dyed or painted a different colour, overlayed with fabric, adorned with buckles and adjusted to suit a wide variety of leg shapes.

#### Shoe

BY JITTERBUG BOY ORIGINAL FOOTWEAR

These are just a few examples of a truly infinite number of variations that can be acheived with this innovative new design. This single boot can provide you with countless variations, where you can dress a full ensemble each in their own unique look.