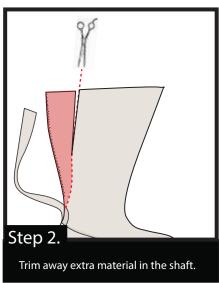

BY JITTERBUG BOY ORIGINAL FOOTWEAR

Extensive fit tests and research were conducted to achieve a fit that accomodates a wide range of leg shapes.

BY JITTERBUG BOY ORIGINAL FOOTWEAR

This boot is designed to fit a wide range of leg shapes but in the case where someone has a very narrow leg the shaft is easily taken in and adjusted. Follow these simple steps.