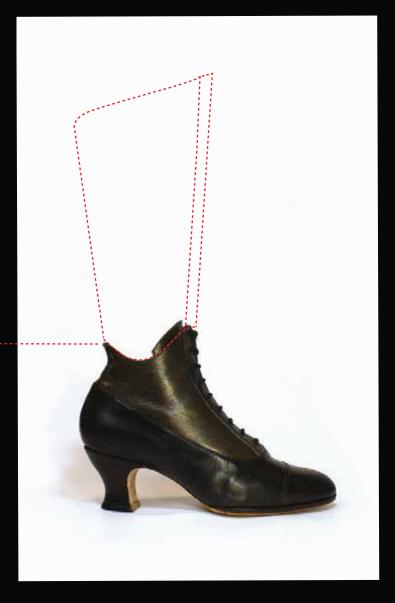

BY JITTERBUG BOY ORIGINAL FOOTWEAR

One boot that offers infinite looks, these boots can be easily cut and reshaped in minutes, dyed or painted a different colour, overlayed with fabric, adorned with buckles and adjusted to suit a wide variety of leg shapes.

#### BY JITTERBUG BOY ORIGINAL FOOTWEAR

Lace-up allows boot to fit a wide range of different leg shapes.

Genuine full grain leather upper and lining.

Backstrap designed for easy disassembly if a severe fit adjustment is required.