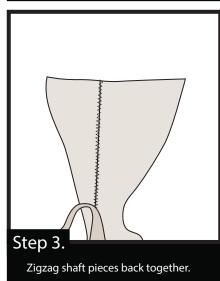

BY JITTERBUG BOY ORIGINAL FOOTWEAR

Extensive fit tests and research were conducted to achieve a fit that accomodates a wide range of leg shapes.

BY JITTERBUG BOY ORIGINAL FOOTWEAR

This boot is designed to fit a wide range of leg shapes but in the case where someone has a very narrow leg the shaft is easily taken in and adjusted. Follow these simple steps.