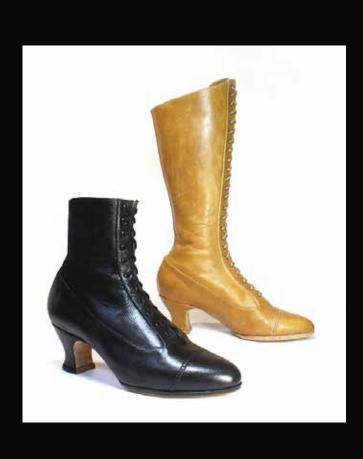

## Low Calf Lace-up with Buckles

BY JITTERBUG BOY ORIGINAL FOOTWEAR

#### Shoe

BY JITTERBUG BOY ORIGINAL FOOTWEAR

These are just a few examples of a truly infinite number of variations that can be acheived with this innovative new design. This single boot can provide you with countless variations, where you can dress a full ensemble each in their own unique look.