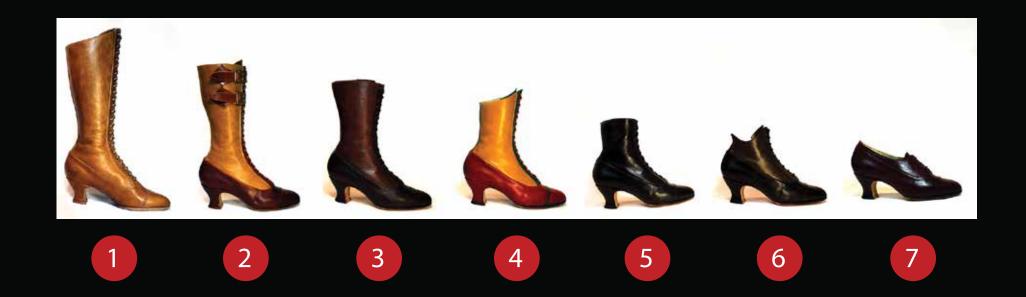

#### Shoe

BY JITTERBUG BOY ORIGINAL FOOTWEAR

These are just a few examples of a truly infinite number of variations that can be acheived with this innovative new design. This single boot can provide you with countless variations, where you can dress a full ensemble each in their own unique look.