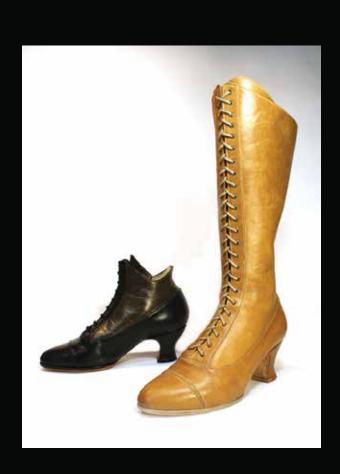

BY JITTERBUG BOY ORIGINAL FOOTWEAR

A period boot designed for a comtemporary foot, these new boots are easily adjusted by in-house costume departments for a customized look or fit. Alternately, to simplify the process, modifications could also be executed at the Jitterbug Boy workshop for an additional cost.

BY JITTERBUG BOY ORIGINAL FOOTWEAR

One boot that offers infinite looks, these boots can be easily cut and reshaped in minutes, dyed or painted a different colour, overlayed with fabric, adorned with buckles and adjusted to suit a wide variety of leg shapes.