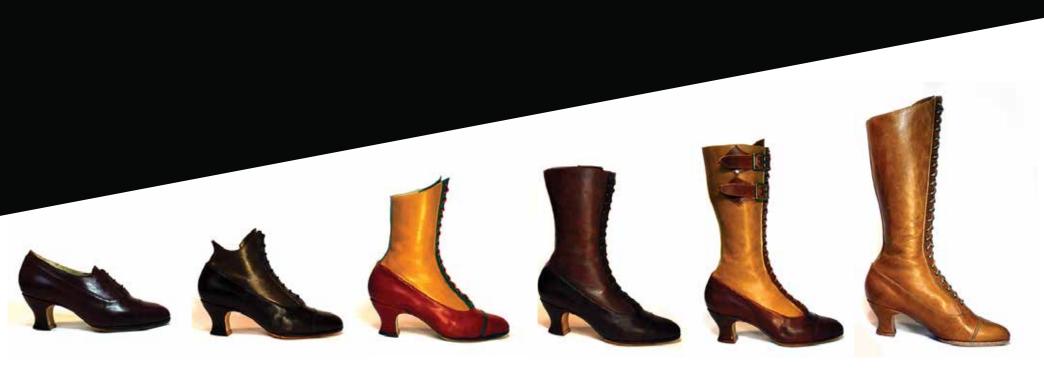

BY JITTERBUG BOY ORIGINAL FOOTWEAR

One boot that offers infinite looks, these boots can be easily cut and reshaped in minutes, dyed or painted a different colour, overlayed with fabric, adorned with buckles and adjusted to suit a wide variety of leg shapes.

#### Shoe

BY JITTERBUG BOY ORIGINAL FOOTWEAR

These are just a few examples of a truly infinite number of variations that can be acheived with this innovative new design. This single boot can provide you with countless variations, where you can dress a full ensemble each in their own unique look.