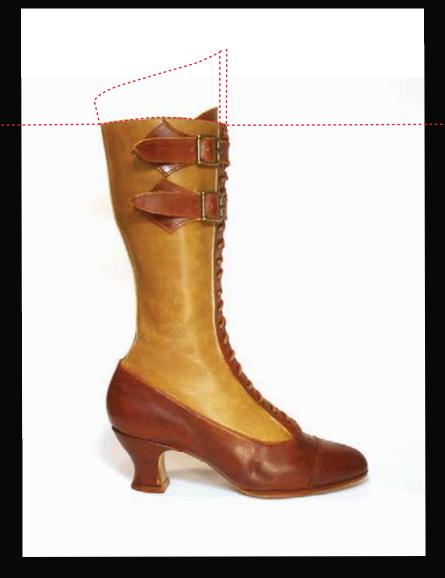

## Low Calf Lace-up with Buckles

BY JITTERBUG BOY ORIGINAL FOOTWEAR

#### BY JITTERBUG BOY ORIGINAL FOOTWEAR

Lace-up allows boot to fit a wide range of different leg shapes.

Genuine full grain leather upper and lining.

Backstrap designed for easy disassembly if a severe fit adjustment is required.

Flexible forefoot, ready to wear, comfortable and danceable.

Vibram rubber outsole for excellent traction.

Custom-designed cushioned sports insole with gel pads. Insole can easily be replaced with custom orthotic.

Stable heel.