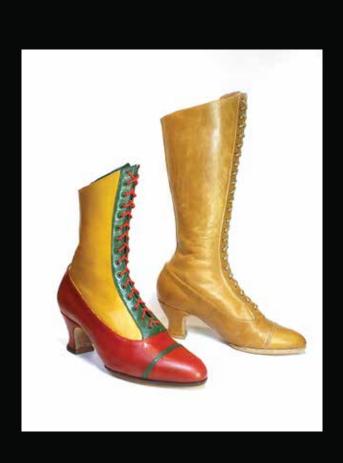

BY JITTERBUG BOY ORIGINAL FOOTWEAR

One boot that offers infinite looks, these boots can be easily cut and reshaped in minutes, dyed or painted a different colour, overlayed with fabric, adorned with buckles and adjusted to suit a wide variety of leg shapes.

#### Shoe

BY JITTERBUG BOY ORIGINAL FOOTWEAR

These are just a few examples of a truly infinite number of variations that can be acheived with this innovative new design. This single boot can provide you with countless variations, where you can dress a full ensemble each in their own unique look.