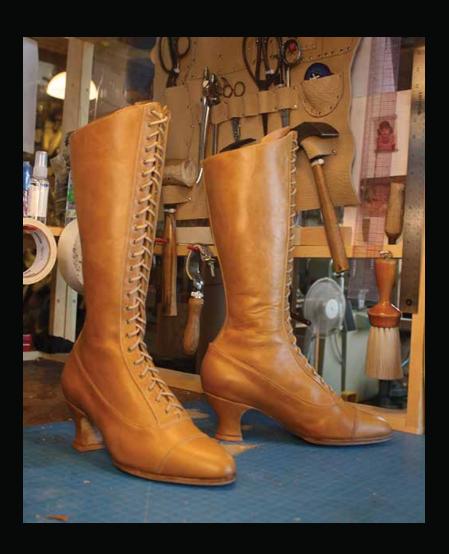

#### BY JITTERBUG BOY ORIGINAL FOOTWEAR

At Jitterbug Boy, we have spent the past few months engineering an affordable, factory-made period boot that conforms with the historical aesthetic while comfortably fitting the modern foot.

#### BY JITTERBUG BOY ORIGINAL FOOTWEAR

Lace-up allows boot to fit a wide range of different leg shapes.

Genuine full grain leather upper and lining.

Backstrap designed for easy disassembly if a severe fit adjustment is required.