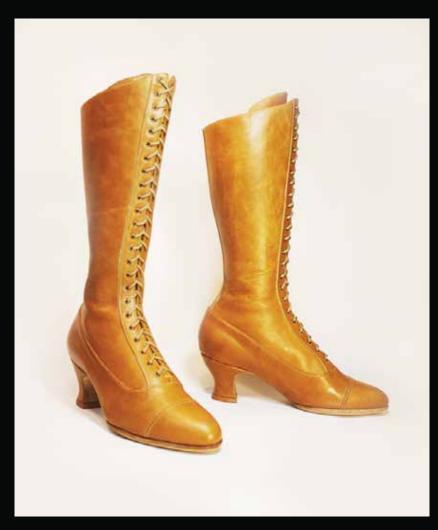

#### BY JITTERBUG BOY ORIGINAL FOOTWEAR

At Jitterbug Boy, we have spent the past few months engineering an affordable, factory-made period boot that conforms with the historical aesthetic while comfortably fitting the modern foot.

High quality enough to be used for principals, affordable enough for background and danceable for theatre, these boots are designed to be versatile, durable and adaptable.

And best of all, they are of the standard and styling you have come to associate with Jitterbug Boy.