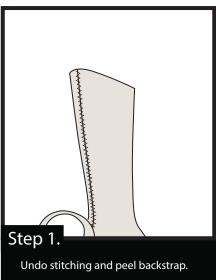

#### BY JITTERBUG BOY ORIGINAL FOOTWEAR

Lace-up allows boot to fit a wide range of different leg shapes.

Genuine full grain leather upper and lining.

Backstrap designed for easy disassembly if a severe fit adjustment is required.

BY JITTERBUG BOY ORIGINAL FOOTWEAR

Extensive fit tests and research were conducted to achieve a fit that accomodates a wide range of leg shapes.

BY JITTERBUG BOY ORIGINAL FOOTWEAR

This boot is designed to fit a wide range of leg shapes but in the case where someone has a very narrow leg the shaft is easily taken in and adjusted. Follow these simple steps.