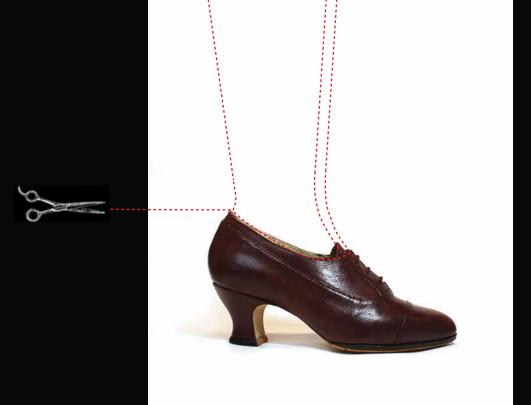

BY JITTERBUG BOY ORIGINAL FOOTWEAR

Extensive fit tests and research were conducted to achieve a fit that accomodates a wide range of leg shapes.

BY JITTERBUG BOY ORIGINAL FOOTWEAR

This boot is designed to fit a wide range of leg shapes but in the case where someone has a very narrow leg the shaft is easily taken in and adjusted. Follow these simple steps.

BY JITTERBUG BOY ORIGINAL FOOTWEAR