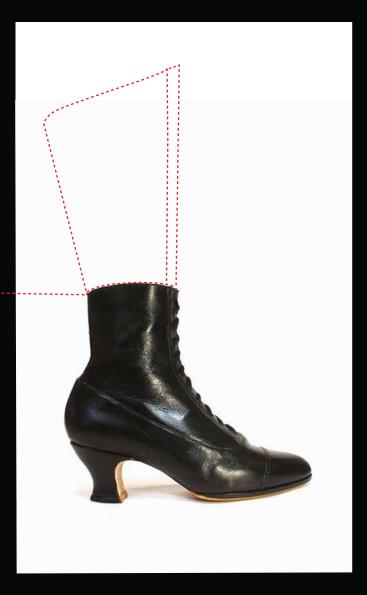

BY JITTERBUG BOY ORIGINAL FOOTWEAR

One boot that offers infinite looks, these boots can be easily cut and reshaped in minutes, dyed or painted a different colour, overlayed with fabric, adorned with buckles and adjusted to suit a wide variety of leg shapes.

#### BY JITTERBUG BOY ORIGINAL FOOTWEAR

Lace-up allows boot to fit a wide range of different leg shapes.

Genuine full grain leather upper and lining.

Backstrap designed for easy disassembly if a severe fit adjustment is required.