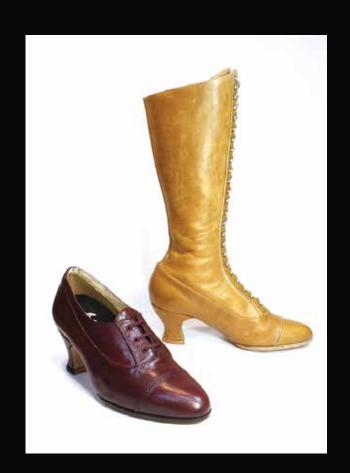

BY JITTERBUG BOY ORIGINAL FOOTWEAR

A period boot designed for a comtemporary foot, these new boots are easily adjusted by in-house costume departments for a customized look or fit. Alternately, to simplify the process, modifications could also be executed at the Jitterbug Boy workshop for an additional cost.

BY JITTERBUG BOY ORIGINAL FOOTWEAR

One boot that offers infinite looks, these boots can be easily cut and reshaped in minutes, dyed or painted a different colour, overlayed with fabric, adorned with buckles and adjusted to suit a wide variety of leg shapes.

#### Shoe

BY JITTERBUG BOY ORIGINAL FOOTWEAR

These are just a few examples of a truly infinite number of variations that can be acheived with this innovative new design. This single boot can provide you with countless variations, where you can dress a full ensemble each in their own unique look.