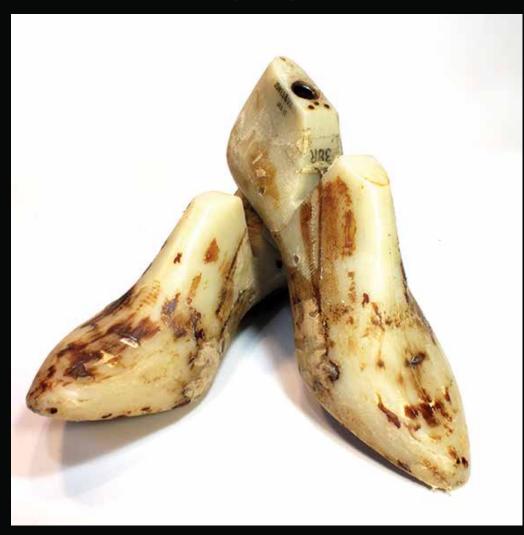

#### BY JITTERBUG BOY ORIGINAL FOOTWEAR

Uniquely engineered by Jeff Churchill specifically for this project, the lasts combine comfort and fit to offer a period silhouette with a contemporary fit for a wide range of foot shapes. Offered in sizes 34-42.