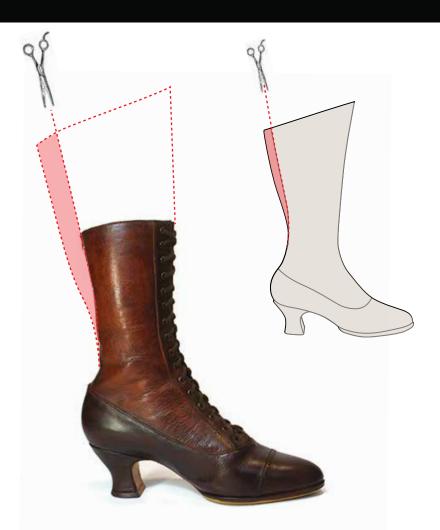

BY JITTERBUG BOY ORIGINAL FOOTWEAR

Extensive fit tests and research were conducted to achieve a fit that accomodates a wide range of leg shapes.

BY JITTERBUG BOY ORIGINAL FOOTWEAR

This boot is designed to fit a wide range of leg shapes but in the case where someone has a very narrow leg the shaft is easily taken in and adjusted. Follow these simple steps.

BY JITTERBUG BOY ORIGINAL FOOTWEAR

One boot that offers infinite looks, these boots can be easily cut and reshaped in minutes, dyed or painted a different colour, overlayed with fabric, adorned with buckles and adjusted to suit a wide variety of leg shapes.