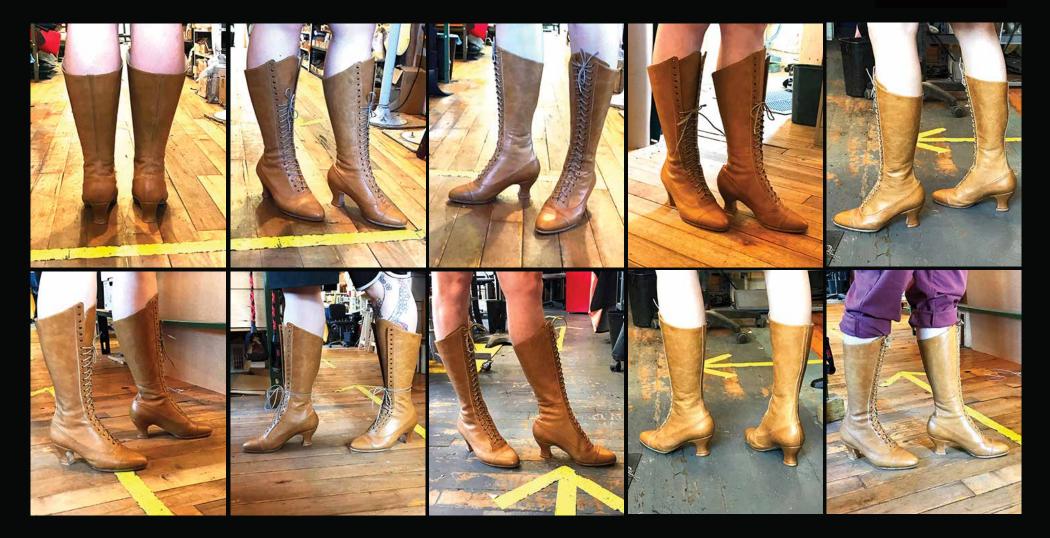

BY JITTERBUG BOY ORIGINAL FOOTWEAR

Extensive fit tests and research were conducted to achieve a fit that accomodates a wide range of leg shapes.

BY JITTERBUG BOY ORIGINAL FOOTWEAR

This boot is designed to fit a wide range of leg shapes but in the case where someone has a very narrow leg the shaft is easily taken in and adjusted. Follow these simple steps.