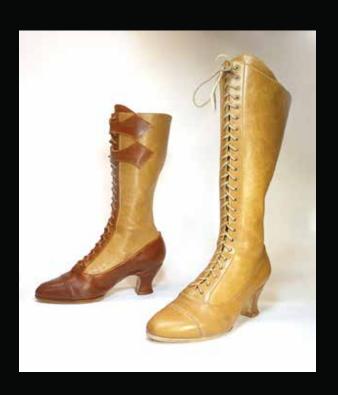

#### BY JITTERBUG BOY ORIGINAL FOOTWEAR

At Jitterbug Boy, we have spent the past few months engineering an affordable, factory-made period boot that conforms with the historical aesthetic while comfortably fitting the modern foot.

High quality enough to be used for principals, affordable enough for background and danceable for theatre, these boots are designed to be versatile, durable and adaptable.

And best of all, they are of the standard and styling you have come to associate with Jitterbug Boy.

BY JITTERBUG BOY ORIGINAL FOOTWEAR

A period boot designed for a comtemporary foot, these new boots are easily adjusted by in-house costume departments for a customized look or fit. Alternately, to simplify the process, modifications could also be executed at the Jitterbug Boy workshop for an additional cost.

BY JITTERBUG BOY ORIGINAL FOOTWEAR

One boot that offers infinite looks, these boots can be easily cut and reshaped in minutes, dyed or painted a different colour, overlayed with fabric, adorned with buckles and adjusted to suit a wide variety of leg shapes.